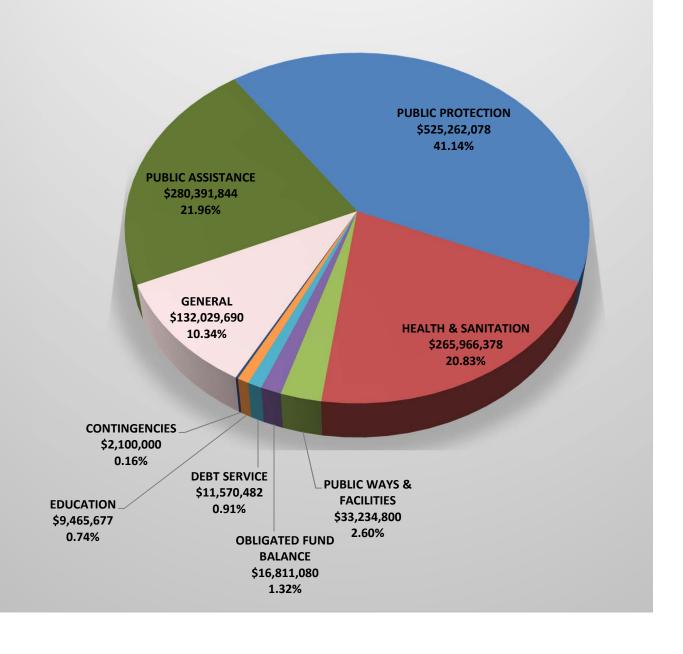

### **COUNTY OF VENTURA**

FINANCING USES BY FUNCTION WITH CONTINGENCIES
& PROVISIONS FOR OBLIGATED FUND BALANCE
GOVERNMENTAL FUNDS
FISCAL YEAR 2017-18

\$1,276,832,029

#### GOVERNMENTAL FUNDS FISCAL YEAR 2017-18

| DESCRIPTION                                                                                                                                                                                                                                                                                                                                                                                                                                                  |                                                                                                      | 2015-16<br>ACTUALS | 2016-17 ACTUAL * ESTIMATED        | 2017-18<br>RECOMMENDED                                                                                                  | 2017-18<br>ADOPTED BY THE<br>BOARD OF<br>SUPERVISORS                                                                 |
|--------------------------------------------------------------------------------------------------------------------------------------------------------------------------------------------------------------------------------------------------------------------------------------------------------------------------------------------------------------------------------------------------------------------------------------------------------------|------------------------------------------------------------------------------------------------------|--------------------|-----------------------------------|-------------------------------------------------------------------------------------------------------------------------|----------------------------------------------------------------------------------------------------------------------|
| 1                                                                                                                                                                                                                                                                                                                                                                                                                                                            |                                                                                                      | 2                  | 3                                 | 4                                                                                                                       | 5                                                                                                                    |
| SUMMARIZATION BY FUNCTION                                                                                                                                                                                                                                                                                                                                                                                                                                    |                                                                                                      |                    |                                   |                                                                                                                         |                                                                                                                      |
|                                                                                                                                                                                                                                                                                                                                                                                                                                                              |                                                                                                      | 440.444.0=0        |                                   | 400.040.000                                                                                                             | 400,000,000                                                                                                          |
| GENERAL                                                                                                                                                                                                                                                                                                                                                                                                                                                      |                                                                                                      | 118,144,976        | 113,408,192                       | 130,942,690                                                                                                             | 132,029,690                                                                                                          |
| PUBLIC PROTECTION                                                                                                                                                                                                                                                                                                                                                                                                                                            |                                                                                                      | 485,601,033        | 500,804,006                       | 525,212,078                                                                                                             | 525,262,078                                                                                                          |
| PUBLIC WAYS & FACILITIES                                                                                                                                                                                                                                                                                                                                                                                                                                     |                                                                                                      | 32,969,439         | 32,113,545                        | 32,734,800                                                                                                              | 33,234,800                                                                                                           |
| HEALTH & SANITATION                                                                                                                                                                                                                                                                                                                                                                                                                                          |                                                                                                      | 230,131,782        | 236,109,605                       | 265,966,378                                                                                                             | 265,966,378                                                                                                          |
| PUBLIC ASSISTANCE                                                                                                                                                                                                                                                                                                                                                                                                                                            |                                                                                                      | 262,620,669        | 268,764,688                       | 287,053,364                                                                                                             | 280,334,093                                                                                                          |
| EDUCATION                                                                                                                                                                                                                                                                                                                                                                                                                                                    |                                                                                                      | 8,903,160          | 8,969,088                         | 9,465,677                                                                                                               | 9,465,677                                                                                                            |
| RECREATION & CULTURAL SERVICES                                                                                                                                                                                                                                                                                                                                                                                                                               |                                                                                                      | 329,889            | 145,321                           | 57,751                                                                                                                  | 57,751                                                                                                               |
| DEBT SERVICE  TOTAL FINANCING USES BY FUNCTION                                                                                                                                                                                                                                                                                                                                                                                                               |                                                                                                      | 9,630,812          | 9,880,091<br><b>1,170,194,537</b> | 10,088,482                                                                                                              | 11,570,482                                                                                                           |
| TOTAL FINANCING USES BY FUNCTION                                                                                                                                                                                                                                                                                                                                                                                                                             |                                                                                                      | 1,148,331,759      | 1,170,194,537                     | 1,261,521,220                                                                                                           | 1,257,920,949                                                                                                        |
| APPROPRIATION FOR CONTINGENCIES                                                                                                                                                                                                                                                                                                                                                                                                                              |                                                                                                      |                    |                                   |                                                                                                                         |                                                                                                                      |
| GENERAL FUND                                                                                                                                                                                                                                                                                                                                                                                                                                                 | G001                                                                                                 | 0                  | 0                                 | 2,000,000                                                                                                               | 2,000,000                                                                                                            |
| SHERIFF INMATE WELFARE FUND                                                                                                                                                                                                                                                                                                                                                                                                                                  | S040                                                                                                 | 0                  | 0                                 | 100,000                                                                                                                 | 100,000                                                                                                              |
| VENTURA COUNTY LIBRARY                                                                                                                                                                                                                                                                                                                                                                                                                                       | S060                                                                                                 | 0                  | 0                                 | 0                                                                                                                       | 0                                                                                                                    |
| WORKFORCE DEVELOPMENT DIVISION                                                                                                                                                                                                                                                                                                                                                                                                                               | S110                                                                                                 | 0                  | 0                                 | 0                                                                                                                       | 0                                                                                                                    |
| TOTAL APPROPRIATION FOR CONTINGENCIES                                                                                                                                                                                                                                                                                                                                                                                                                        | i                                                                                                    | 0                  | 0                                 | 2,100,000                                                                                                               | 2,100,000                                                                                                            |
| SUBTOTAL FINANCING                                                                                                                                                                                                                                                                                                                                                                                                                                           | G USES                                                                                               | 1,148,331,759      | 1,170,194,537                     | 1,263,621,220                                                                                                           | 1,260,020,949                                                                                                        |
| PROVISIONS FOR OBLIGATED FUND BALANCES                                                                                                                                                                                                                                                                                                                                                                                                                       |                                                                                                      |                    |                                   |                                                                                                                         |                                                                                                                      |
| SANTA ROSA ROAD ASSESSMENT DISTRICT                                                                                                                                                                                                                                                                                                                                                                                                                          | C010                                                                                                 |                    |                                   | 72 100                                                                                                                  | 70.246                                                                                                               |
| TODD ROAD JAIL EXPANSION                                                                                                                                                                                                                                                                                                                                                                                                                                     | C010                                                                                                 |                    |                                   | 72,100<br>4,661,100                                                                                                     | 70,246<br>1,644,487                                                                                                  |
|                                                                                                                                                                                                                                                                                                                                                                                                                                                              |                                                                                                      |                    |                                   | 8,000,000                                                                                                               | 15,033,638                                                                                                           |
|                                                                                                                                                                                                                                                                                                                                                                                                                                                              |                                                                                                      |                    |                                   |                                                                                                                         |                                                                                                                      |
| GENERAL FUND                                                                                                                                                                                                                                                                                                                                                                                                                                                 | G001                                                                                                 |                    |                                   |                                                                                                                         |                                                                                                                      |
| GEORGE D LYON BOOK FUND                                                                                                                                                                                                                                                                                                                                                                                                                                      | P100                                                                                                 |                    |                                   | 2,500                                                                                                                   | 9,117                                                                                                                |
| GEORGE D LYON BOOK FUND<br>ROAD FUND                                                                                                                                                                                                                                                                                                                                                                                                                         | P100<br>S010                                                                                         |                    |                                   | 2,500                                                                                                                   | 9,117<br>0                                                                                                           |
| GEORGE D LYON BOOK FUND<br>ROAD FUND<br>HOME GRANT                                                                                                                                                                                                                                                                                                                                                                                                           | P100<br>S010<br>S020                                                                                 |                    |                                   | 2,500<br>0<br>0                                                                                                         | 9,117<br>0<br>0                                                                                                      |
| GEORGE D LYON BOOK FUND ROAD FUND HOME GRANT SHERIFF INMATE WELFARE FUND                                                                                                                                                                                                                                                                                                                                                                                     | P100<br>S010<br>S020<br>S040                                                                         |                    |                                   | 2,500<br>0<br>0                                                                                                         | 9,117<br>0<br>0<br>0                                                                                                 |
| GEORGE D LYON BOOK FUND ROAD FUND HOME GRANT SHERIFF INMATE WELFARE FUND VC DEPT CHILD SUPPORT SERVICES                                                                                                                                                                                                                                                                                                                                                      | P100<br>S010<br>S020<br>S040<br>S050                                                                 |                    |                                   | 2,500<br>0<br>0<br>0                                                                                                    | 9,117<br>0<br>0<br>0<br>0<br>29                                                                                      |
| GEORGE D LYON BOOK FUND ROAD FUND HOME GRANT SHERIFF INMATE WELFARE FUND VC DEPT CHILD SUPPORT SERVICES VENTURA COUNTY LIBRARY                                                                                                                                                                                                                                                                                                                               | P100<br>S010<br>S020<br>S040<br>S050<br>S060                                                         |                    |                                   | 2,500<br>0<br>0<br>0<br>0                                                                                               | 9,117<br>0<br>0<br>0<br>29<br>0                                                                                      |
| GEORGE D LYON BOOK FUND ROAD FUND HOME GRANT SHERIFF INMATE WELFARE FUND VC DEPT CHILD SUPPORT SERVICES VENTURA COUNTY LIBRARY CO SUCCESSOR HOUSING AGENCY AB X126                                                                                                                                                                                                                                                                                           | P100<br>S010<br>S020<br>S040<br>S050<br>S060<br>S070                                                 |                    |                                   | 2,500<br>0<br>0<br>0<br>0<br>0                                                                                          | 9,117<br>0<br>0<br>0<br>29<br>0                                                                                      |
| GEORGE D LYON BOOK FUND ROAD FUND HOME GRANT SHERIFF INMATE WELFARE FUND VC DEPT CHILD SUPPORT SERVICES VENTURA COUNTY LIBRARY CO SUCCESSOR HOUSING AGENCY AB X126 FISH AND WILDLIFE                                                                                                                                                                                                                                                                         | P100<br>S010<br>S020<br>S040<br>S050<br>S060<br>S070<br>S080                                         |                    |                                   | 2,500<br>0<br>0<br>0<br>0<br>0<br>0                                                                                     | 9,117<br>0<br>0<br>0<br>29<br>0<br>0                                                                                 |
| GEORGE D LYON BOOK FUND ROAD FUND HOME GRANT SHERIFF INMATE WELFARE FUND VC DEPT CHILD SUPPORT SERVICES VENTURA COUNTY LIBRARY CO SUCCESSOR HOUSING AGENCY AB X126 FISH AND WILDLIFE DOMESTIC VIOLENCE PROGRAM                                                                                                                                                                                                                                               | P100<br>S010<br>S020<br>S040<br>S050<br>S060<br>S070<br>S080<br>S090                                 |                    |                                   | 2,500<br>0<br>0<br>0<br>0<br>0<br>0<br>0                                                                                | 9,117<br>0<br>0<br>0<br>29<br>0<br>0<br>0<br>41,552                                                                  |
| GEORGE D LYON BOOK FUND ROAD FUND HOME GRANT SHERIFF INMATE WELFARE FUND VC DEPT CHILD SUPPORT SERVICES VENTURA COUNTY LIBRARY CO SUCCESSOR HOUSING AGENCY AB X126 FISH AND WILDLIFE DOMESTIC VIOLENCE PROGRAM SPAY/NEUTER PROGRAM                                                                                                                                                                                                                           | P100<br>S010<br>S020<br>S040<br>S050<br>S060<br>S070<br>S080<br>S090<br>S100                         |                    |                                   | 2,500<br>0<br>0<br>0<br>0<br>0<br>0<br>0                                                                                | 9,117<br>0<br>0<br>0<br>29<br>0<br>0<br>41,552<br>12,011                                                             |
| GEORGE D LYON BOOK FUND ROAD FUND HOME GRANT SHERIFF INMATE WELFARE FUND VC DEPT CHILD SUPPORT SERVICES VENTURA COUNTY LIBRARY CO SUCCESSOR HOUSING AGENCY AB X126 FISH AND WILDLIFE DOMESTIC VIOLENCE PROGRAM SPAY/NEUTER PROGRAM MENTAL HEALTH SERVICES ACT                                                                                                                                                                                                | P100<br>S010<br>S020<br>S040<br>S050<br>S060<br>S070<br>S080<br>S090<br>S100<br>S120                 |                    |                                   | 2,500<br>0<br>0<br>0<br>0<br>0<br>0<br>0<br>0                                                                           | 9,117<br>0<br>0<br>0<br>29<br>0<br>0<br>41,552<br>12,011                                                             |
| GEORGE D LYON BOOK FUND ROAD FUND HOME GRANT SHERIFF INMATE WELFARE FUND VC DEPT CHILD SUPPORT SERVICES VENTURA COUNTY LIBRARY CO SUCCESSOR HOUSING AGENCY AB X126 FISH AND WILDLIFE DOMESTIC VIOLENCE PROGRAM SPAY/NEUTER PROGRAM MENTAL HEALTH SERVICES ACT STORMWATER-UNINCORPORATED                                                                                                                                                                      | P100<br>S010<br>S020<br>S040<br>S050<br>S060<br>S070<br>S080<br>S090<br>S100<br>S120<br>S130         |                    |                                   | 2,500<br>0<br>0<br>0<br>0<br>0<br>0<br>0<br>0<br>0                                                                      | 9,117<br>0<br>0<br>0<br>29<br>0<br>0<br>41,552<br>12,011                                                             |
| GEORGE D LYON BOOK FUND ROAD FUND HOME GRANT SHERIFF INMATE WELFARE FUND VC DEPT CHILD SUPPORT SERVICES VENTURA COUNTY LIBRARY CO SUCCESSOR HOUSING AGENCY AB X126 FISH AND WILDLIFE DOMESTIC VIOLENCE PROGRAM SPAY/NEUTER PROGRAM MENTAL HEALTH SERVICES ACT                                                                                                                                                                                                | P100<br>S010<br>S020<br>S040<br>S050<br>S060<br>S070<br>S080<br>S090<br>S100<br>S120                 |                    |                                   | 2,500<br>0<br>0<br>0<br>0<br>0<br>0<br>0<br>0                                                                           | 9,117<br>0<br>0<br>0<br>29<br>0<br>0<br>0<br>41,552<br>12,011<br>0                                                   |
| GEORGE D LYON BOOK FUND ROAD FUND HOME GRANT SHERIFF INMATE WELFARE FUND VC DEPT CHILD SUPPORT SERVICES VENTURA COUNTY LIBRARY CO SUCCESSOR HOUSING AGENCY AB X126 FISH AND WILDLIFE DOMESTIC VIOLENCE PROGRAM SPAY/NEUTER PROGRAM MENTAL HEALTH SERVICES ACT STORMWATER-UNINCORPORATED NYELAND ACRES COMMUNITY CENTER CFD TOTAL OBLIGATED FUND BALANCES                                                                                                     | P100<br>S010<br>S020<br>S040<br>S050<br>S060<br>S070<br>S080<br>S090<br>S100<br>S120<br>S130<br>S400 | 1 148 331 759      | 1 170 194 537                     | 2,500<br>0<br>0<br>0<br>0<br>0<br>0<br>0<br>0<br>0<br>0<br>80,166<br>12,815,866                                         | 9,117<br>0<br>0<br>0<br>29<br>0<br>0<br>41,552<br>12,011<br>0<br>0                                                   |
| GEORGE D LYON BOOK FUND ROAD FUND HOME GRANT SHERIFF INMATE WELFARE FUND VC DEPT CHILD SUPPORT SERVICES VENTURA COUNTY LIBRARY CO SUCCESSOR HOUSING AGENCY AB X126 FISH AND WILDLIFE DOMESTIC VIOLENCE PROGRAM SPAY/NEUTER PROGRAM MENTAL HEALTH SERVICES ACT STORMWATER-UNINCORPORATED NYELAND ACRES COMMUNITY CENTER CFD TOTAL OBLIGATED FUND BALANCES                                                                                                     | P100<br>S010<br>S020<br>S040<br>S050<br>S060<br>S070<br>S080<br>S090<br>S100<br>S120<br>S130<br>S400 | 1,148,331,759      | 1,170,194,537                     | 2,500<br>0<br>0<br>0<br>0<br>0<br>0<br>0<br>0<br>0<br>0<br>0                                                            | 9,117<br>0<br>0<br>0<br>29<br>0<br>0<br>41,552<br>12,011<br>0<br>0                                                   |
| GEORGE D LYON BOOK FUND ROAD FUND HOME GRANT SHERIFF INMATE WELFARE FUND VC DEPT CHILD SUPPORT SERVICES VENTURA COUNTY LIBRARY CO SUCCESSOR HOUSING AGENCY AB X126 FISH AND WILDLIFE DOMESTIC VIOLENCE PROGRAM SPAY/NEUTER PROGRAM MENTAL HEALTH SERVICES ACT STORMWATER-UNINCORPORATED NYELAND ACRES COMMUNITY CENTER CFD TOTAL OBLIGATED FUND BALANCES  TOTAL FINANCING SUMMARIZATION BY FUND                                                              | P100<br>S010<br>S020<br>S040<br>S050<br>S060<br>S070<br>S080<br>S090<br>S100<br>S120<br>S130<br>S400 |                    |                                   | 2,500<br>0<br>0<br>0<br>0<br>0<br>0<br>0<br>0<br>0<br>0<br>80,166<br>12,815,866                                         | 9,117<br>0<br>0<br>0<br>29<br>0<br>0<br>41,552<br>12,011<br>0<br>0<br>0<br>16,811,080                                |
| GEORGE D LYON BOOK FUND ROAD FUND HOME GRANT SHERIFF INMATE WELFARE FUND VC DEPT CHILD SUPPORT SERVICES VENTURA COUNTY LIBRARY CO SUCCESSOR HOUSING AGENCY AB X126 FISH AND WILDLIFE DOMESTIC VIOLENCE PROGRAM SPAY/NEUTER PROGRAM MENTAL HEALTH SERVICES ACT STORMWATER-UNINCORPORATED NYELAND ACRES COMMUNITY CENTER CFD TOTAL OBLIGATED FUND BALANCES  SUMMARIZATION BY FUND SANTA ROSA ROAD ASSESSMENT DISTRICT                                          | P100 S010 S020 S040 S050 S060 S070 S080 S090 S100 S120 S130 S400                                     | 20,213             | 22,513                            | 2,500<br>0<br>0<br>0<br>0<br>0<br>0<br>0<br>0<br>0<br>0<br>80,166<br>12,815,866<br>1,276,437,086                        | 9,117<br>0<br>0<br>0<br>29<br>0<br>0<br>41,552<br>12,011<br>0<br>0<br>0<br>16,811,080<br>1,276,832,029               |
| GEORGE D LYON BOOK FUND ROAD FUND HOME GRANT SHERIFF INMATE WELFARE FUND VC DEPT CHILD SUPPORT SERVICES VENTURA COUNTY LIBRARY CO SUCCESSOR HOUSING AGENCY AB X126 FISH AND WILDLIFE DOMESTIC VIOLENCE PROGRAM SPAY/NEUTER PROGRAM MENTAL HEALTH SERVICES ACT STORMWATER-UNINCORPORATED NYELAND ACRES COMMUNITY CENTER CFD TOTAL OBLIGATED FUND BALANCES  TOTAL FINANCING SUMMARIZATION BY FUND SANTA ROSA ROAD ASSESSMENT DISTRICT TODD ROAD JAIL EXPANSION | P100 S010 S020 S040 S050 S060 S070 S080 S090 S100 S120 S130 S400                                     | 20,213             | 22,513<br>550,069                 | 2,500<br>0<br>0<br>0<br>0<br>0<br>0<br>0<br>0<br>0<br>0<br>80,166<br>12,815,866<br>1,276,437,086<br>75,100<br>9,445,100 | 9,117<br>0<br>0<br>0<br>29<br>0<br>0<br>41,552<br>12,011<br>0<br>0<br>0<br><b>16,811,080</b><br><b>1,276,832,029</b> |
| GEORGE D LYON BOOK FUND ROAD FUND HOME GRANT SHERIFF INMATE WELFARE FUND VC DEPT CHILD SUPPORT SERVICES VENTURA COUNTY LIBRARY CO SUCCESSOR HOUSING AGENCY AB X126 FISH AND WILDLIFE DOMESTIC VIOLENCE PROGRAM SPAY/NEUTER PROGRAM MENTAL HEALTH SERVICES ACT STORMWATER-UNINCORPORATED NYELAND ACRES COMMUNITY CENTER CFD TOTAL OBLIGATED FUND BALANCES  SUMMARIZATION BY FUND SANTA ROSA ROAD ASSESSMENT DISTRICT                                          | P100 S010 S020 S040 S050 S060 S070 S080 S090 S100 S120 S130 S400                                     | 20,213             | 22,513                            | 2,500<br>0<br>0<br>0<br>0<br>0<br>0<br>0<br>0<br>0<br>0<br>80,166<br>12,815,866<br>1,276,437,086                        | 9,117<br>0<br>0<br>0<br>29<br>0<br>0<br>41,552<br>12,011<br>0<br>0<br>0<br>16,811,080<br>1,276,832,029               |