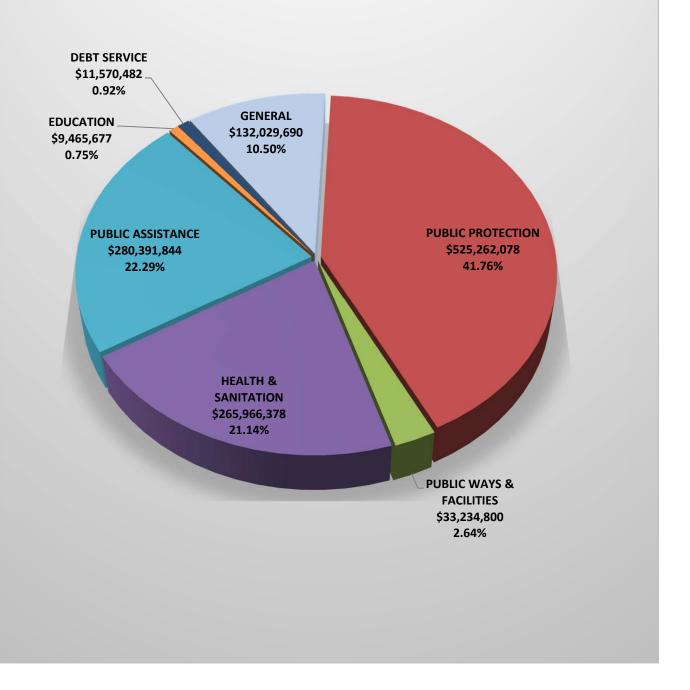

### DETAIL OF FINANCING USES BY FUNCTION GOVERNMENTAL FUNDS FISCAL YEAR 2017-18

\$1,257,920,949

#### GOVERNMENTAL FUNDS FISCAL YEAR 2017-18

| DESCRIPTION                                                                                                                                                                                                                                                                                                                                                                                                                                                  |                                                                                                      | 2015-16<br>ACTUALS | 2016-17 ACTUAL * ESTIMATED        | 2017-18<br>RECOMMENDED                                                                                                  | 2017-18<br>ADOPTED BY THE<br>BOARD OF<br>SUPERVISORS                                                                 |
|--------------------------------------------------------------------------------------------------------------------------------------------------------------------------------------------------------------------------------------------------------------------------------------------------------------------------------------------------------------------------------------------------------------------------------------------------------------|------------------------------------------------------------------------------------------------------|--------------------|-----------------------------------|-------------------------------------------------------------------------------------------------------------------------|----------------------------------------------------------------------------------------------------------------------|
| 1                                                                                                                                                                                                                                                                                                                                                                                                                                                            |                                                                                                      | 2                  | 3                                 | 4                                                                                                                       | 5                                                                                                                    |
| SUMMARIZATION BY FUNCTION                                                                                                                                                                                                                                                                                                                                                                                                                                    |                                                                                                      |                    |                                   |                                                                                                                         |                                                                                                                      |
|                                                                                                                                                                                                                                                                                                                                                                                                                                                              |                                                                                                      | 440.444.0=0        |                                   | 400.040.000                                                                                                             | 400,000,000                                                                                                          |
| GENERAL                                                                                                                                                                                                                                                                                                                                                                                                                                                      |                                                                                                      | 118,144,976        | 113,408,192                       | 130,942,690                                                                                                             | 132,029,690                                                                                                          |
| PUBLIC PROTECTION                                                                                                                                                                                                                                                                                                                                                                                                                                            |                                                                                                      | 485,601,033        | 500,804,006                       | 525,212,078                                                                                                             | 525,262,078                                                                                                          |
| PUBLIC WAYS & FACILITIES                                                                                                                                                                                                                                                                                                                                                                                                                                     |                                                                                                      | 32,969,439         | 32,113,545                        | 32,734,800                                                                                                              | 33,234,800                                                                                                           |
| HEALTH & SANITATION                                                                                                                                                                                                                                                                                                                                                                                                                                          |                                                                                                      | 230,131,782        | 236,109,605                       | 265,966,378                                                                                                             | 265,966,378                                                                                                          |
| PUBLIC ASSISTANCE                                                                                                                                                                                                                                                                                                                                                                                                                                            |                                                                                                      | 262,620,669        | 268,764,688                       | 287,053,364                                                                                                             | 280,334,093                                                                                                          |
| EDUCATION                                                                                                                                                                                                                                                                                                                                                                                                                                                    |                                                                                                      | 8,903,160          | 8,969,088                         | 9,465,677                                                                                                               | 9,465,677                                                                                                            |
| RECREATION & CULTURAL SERVICES                                                                                                                                                                                                                                                                                                                                                                                                                               |                                                                                                      | 329,889            | 145,321                           | 57,751                                                                                                                  | 57,751                                                                                                               |
| DEBT SERVICE  TOTAL FINANCING USES BY FUNCTION                                                                                                                                                                                                                                                                                                                                                                                                               |                                                                                                      | 9,630,812          | 9,880,091<br><b>1,170,194,537</b> | 10,088,482                                                                                                              | 11,570,482                                                                                                           |
| TOTAL FINANCING USES BY FUNCTION                                                                                                                                                                                                                                                                                                                                                                                                                             |                                                                                                      | 1,148,331,759      | 1,170,194,537                     | 1,261,521,220                                                                                                           | 1,257,920,949                                                                                                        |
| APPROPRIATION FOR CONTINGENCIES                                                                                                                                                                                                                                                                                                                                                                                                                              |                                                                                                      |                    |                                   |                                                                                                                         |                                                                                                                      |
| GENERAL FUND                                                                                                                                                                                                                                                                                                                                                                                                                                                 | G001                                                                                                 | 0                  | 0                                 | 2,000,000                                                                                                               | 2,000,000                                                                                                            |
| SHERIFF INMATE WELFARE FUND                                                                                                                                                                                                                                                                                                                                                                                                                                  | S040                                                                                                 | 0                  | 0                                 | 100,000                                                                                                                 | 100,000                                                                                                              |
| VENTURA COUNTY LIBRARY                                                                                                                                                                                                                                                                                                                                                                                                                                       | S060                                                                                                 | 0                  | 0                                 | 0                                                                                                                       | 0                                                                                                                    |
| WORKFORCE DEVELOPMENT DIVISION                                                                                                                                                                                                                                                                                                                                                                                                                               | S110                                                                                                 | 0                  | 0                                 | 0                                                                                                                       | 0                                                                                                                    |
| TOTAL APPROPRIATION FOR CONTINGENCIES                                                                                                                                                                                                                                                                                                                                                                                                                        | i                                                                                                    | 0                  | 0                                 | 2,100,000                                                                                                               | 2,100,000                                                                                                            |
| SUBTOTAL FINANCING                                                                                                                                                                                                                                                                                                                                                                                                                                           | G USES                                                                                               | 1,148,331,759      | 1,170,194,537                     | 1,263,621,220                                                                                                           | 1,260,020,949                                                                                                        |
| PROVISIONS FOR OBLIGATED FUND BALANCES                                                                                                                                                                                                                                                                                                                                                                                                                       |                                                                                                      |                    |                                   |                                                                                                                         |                                                                                                                      |
| SANTA ROSA ROAD ASSESSMENT DISTRICT                                                                                                                                                                                                                                                                                                                                                                                                                          | C010                                                                                                 |                    |                                   | 72 100                                                                                                                  | 70.246                                                                                                               |
| TODD ROAD JAIL EXPANSION                                                                                                                                                                                                                                                                                                                                                                                                                                     | C010                                                                                                 |                    |                                   | 72,100<br>4,661,100                                                                                                     | 70,246<br>1,644,487                                                                                                  |
|                                                                                                                                                                                                                                                                                                                                                                                                                                                              |                                                                                                      |                    |                                   | 8,000,000                                                                                                               | 15,033,638                                                                                                           |
|                                                                                                                                                                                                                                                                                                                                                                                                                                                              |                                                                                                      |                    |                                   |                                                                                                                         |                                                                                                                      |
| GENERAL FUND                                                                                                                                                                                                                                                                                                                                                                                                                                                 | G001                                                                                                 |                    |                                   |                                                                                                                         |                                                                                                                      |
| GEORGE D LYON BOOK FUND                                                                                                                                                                                                                                                                                                                                                                                                                                      | P100                                                                                                 |                    |                                   | 2,500                                                                                                                   | 9,117                                                                                                                |
| GEORGE D LYON BOOK FUND<br>ROAD FUND                                                                                                                                                                                                                                                                                                                                                                                                                         | P100<br>S010                                                                                         |                    |                                   | 2,500                                                                                                                   | 9,117<br>0                                                                                                           |
| GEORGE D LYON BOOK FUND<br>ROAD FUND<br>HOME GRANT                                                                                                                                                                                                                                                                                                                                                                                                           | P100<br>S010<br>S020                                                                                 |                    |                                   | 2,500<br>0<br>0                                                                                                         | 9,117<br>0<br>0                                                                                                      |
| GEORGE D LYON BOOK FUND ROAD FUND HOME GRANT SHERIFF INMATE WELFARE FUND                                                                                                                                                                                                                                                                                                                                                                                     | P100<br>S010<br>S020<br>S040                                                                         |                    |                                   | 2,500<br>0<br>0                                                                                                         | 9,117<br>0<br>0<br>0                                                                                                 |
| GEORGE D LYON BOOK FUND ROAD FUND HOME GRANT SHERIFF INMATE WELFARE FUND VC DEPT CHILD SUPPORT SERVICES                                                                                                                                                                                                                                                                                                                                                      | P100<br>S010<br>S020<br>S040<br>S050                                                                 |                    |                                   | 2,500<br>0<br>0<br>0                                                                                                    | 9,117<br>0<br>0<br>0<br>0<br>29                                                                                      |
| GEORGE D LYON BOOK FUND ROAD FUND HOME GRANT SHERIFF INMATE WELFARE FUND VC DEPT CHILD SUPPORT SERVICES VENTURA COUNTY LIBRARY                                                                                                                                                                                                                                                                                                                               | P100<br>S010<br>S020<br>S040<br>S050<br>S060                                                         |                    |                                   | 2,500<br>0<br>0<br>0<br>0                                                                                               | 9,117<br>0<br>0<br>0<br>29<br>0                                                                                      |
| GEORGE D LYON BOOK FUND ROAD FUND HOME GRANT SHERIFF INMATE WELFARE FUND VC DEPT CHILD SUPPORT SERVICES VENTURA COUNTY LIBRARY CO SUCCESSOR HOUSING AGENCY AB X126                                                                                                                                                                                                                                                                                           | P100<br>S010<br>S020<br>S040<br>S050<br>S060<br>S070                                                 |                    |                                   | 2,500<br>0<br>0<br>0<br>0<br>0                                                                                          | 9,117<br>0<br>0<br>0<br>29<br>0                                                                                      |
| GEORGE D LYON BOOK FUND ROAD FUND HOME GRANT SHERIFF INMATE WELFARE FUND VC DEPT CHILD SUPPORT SERVICES VENTURA COUNTY LIBRARY CO SUCCESSOR HOUSING AGENCY AB X126 FISH AND WILDLIFE                                                                                                                                                                                                                                                                         | P100<br>S010<br>S020<br>S040<br>S050<br>S060<br>S070<br>S080                                         |                    |                                   | 2,500<br>0<br>0<br>0<br>0<br>0<br>0                                                                                     | 9,117<br>0<br>0<br>0<br>29<br>0<br>0                                                                                 |
| GEORGE D LYON BOOK FUND ROAD FUND HOME GRANT SHERIFF INMATE WELFARE FUND VC DEPT CHILD SUPPORT SERVICES VENTURA COUNTY LIBRARY CO SUCCESSOR HOUSING AGENCY AB X126 FISH AND WILDLIFE DOMESTIC VIOLENCE PROGRAM                                                                                                                                                                                                                                               | P100<br>S010<br>S020<br>S040<br>S050<br>S060<br>S070<br>S080<br>S090                                 |                    |                                   | 2,500<br>0<br>0<br>0<br>0<br>0<br>0<br>0                                                                                | 9,117<br>0<br>0<br>0<br>29<br>0<br>0<br>0<br>41,552                                                                  |
| GEORGE D LYON BOOK FUND ROAD FUND HOME GRANT SHERIFF INMATE WELFARE FUND VC DEPT CHILD SUPPORT SERVICES VENTURA COUNTY LIBRARY CO SUCCESSOR HOUSING AGENCY AB X126 FISH AND WILDLIFE DOMESTIC VIOLENCE PROGRAM SPAY/NEUTER PROGRAM                                                                                                                                                                                                                           | P100<br>S010<br>S020<br>S040<br>S050<br>S060<br>S070<br>S080<br>S090<br>S100                         |                    |                                   | 2,500<br>0<br>0<br>0<br>0<br>0<br>0<br>0                                                                                | 9,117<br>0<br>0<br>0<br>29<br>0<br>0<br>41,552<br>12,011                                                             |
| GEORGE D LYON BOOK FUND ROAD FUND HOME GRANT SHERIFF INMATE WELFARE FUND VC DEPT CHILD SUPPORT SERVICES VENTURA COUNTY LIBRARY CO SUCCESSOR HOUSING AGENCY AB X126 FISH AND WILDLIFE DOMESTIC VIOLENCE PROGRAM SPAY/NEUTER PROGRAM MENTAL HEALTH SERVICES ACT                                                                                                                                                                                                | P100<br>S010<br>S020<br>S040<br>S050<br>S060<br>S070<br>S080<br>S090<br>S100<br>S120                 |                    |                                   | 2,500<br>0<br>0<br>0<br>0<br>0<br>0<br>0<br>0                                                                           | 9,117<br>0<br>0<br>0<br>29<br>0<br>0<br>41,552<br>12,011                                                             |
| GEORGE D LYON BOOK FUND ROAD FUND HOME GRANT SHERIFF INMATE WELFARE FUND VC DEPT CHILD SUPPORT SERVICES VENTURA COUNTY LIBRARY CO SUCCESSOR HOUSING AGENCY AB X126 FISH AND WILDLIFE DOMESTIC VIOLENCE PROGRAM SPAY/NEUTER PROGRAM MENTAL HEALTH SERVICES ACT STORMWATER-UNINCORPORATED                                                                                                                                                                      | P100<br>S010<br>S020<br>S040<br>S050<br>S060<br>S070<br>S080<br>S090<br>S100<br>S120<br>S130         |                    |                                   | 2,500<br>0<br>0<br>0<br>0<br>0<br>0<br>0<br>0<br>0                                                                      | 9,117<br>0<br>0<br>0<br>29<br>0<br>0<br>41,552<br>12,011                                                             |
| GEORGE D LYON BOOK FUND ROAD FUND HOME GRANT SHERIFF INMATE WELFARE FUND VC DEPT CHILD SUPPORT SERVICES VENTURA COUNTY LIBRARY CO SUCCESSOR HOUSING AGENCY AB X126 FISH AND WILDLIFE DOMESTIC VIOLENCE PROGRAM SPAY/NEUTER PROGRAM MENTAL HEALTH SERVICES ACT                                                                                                                                                                                                | P100<br>S010<br>S020<br>S040<br>S050<br>S060<br>S070<br>S080<br>S090<br>S100<br>S120                 |                    |                                   | 2,500<br>0<br>0<br>0<br>0<br>0<br>0<br>0<br>0                                                                           | 9,117<br>0<br>0<br>0<br>29<br>0<br>0<br>0<br>41,552<br>12,011<br>0                                                   |
| GEORGE D LYON BOOK FUND ROAD FUND HOME GRANT SHERIFF INMATE WELFARE FUND VC DEPT CHILD SUPPORT SERVICES VENTURA COUNTY LIBRARY CO SUCCESSOR HOUSING AGENCY AB X126 FISH AND WILDLIFE DOMESTIC VIOLENCE PROGRAM SPAY/NEUTER PROGRAM MENTAL HEALTH SERVICES ACT STORMWATER-UNINCORPORATED NYELAND ACRES COMMUNITY CENTER CFD TOTAL OBLIGATED FUND BALANCES                                                                                                     | P100<br>S010<br>S020<br>S040<br>S050<br>S060<br>S070<br>S080<br>S090<br>S100<br>S120<br>S130<br>S400 | 1 148 331 759      | 1 170 194 537                     | 2,500<br>0<br>0<br>0<br>0<br>0<br>0<br>0<br>0<br>0<br>0<br>80,166<br>12,815,866                                         | 9,117<br>0<br>0<br>0<br>29<br>0<br>0<br>41,552<br>12,011<br>0<br>0                                                   |
| GEORGE D LYON BOOK FUND ROAD FUND HOME GRANT SHERIFF INMATE WELFARE FUND VC DEPT CHILD SUPPORT SERVICES VENTURA COUNTY LIBRARY CO SUCCESSOR HOUSING AGENCY AB X126 FISH AND WILDLIFE DOMESTIC VIOLENCE PROGRAM SPAY/NEUTER PROGRAM MENTAL HEALTH SERVICES ACT STORMWATER-UNINCORPORATED NYELAND ACRES COMMUNITY CENTER CFD TOTAL OBLIGATED FUND BALANCES                                                                                                     | P100<br>S010<br>S020<br>S040<br>S050<br>S060<br>S070<br>S080<br>S090<br>S100<br>S120<br>S130<br>S400 | 1,148,331,759      | 1,170,194,537                     | 2,500<br>0<br>0<br>0<br>0<br>0<br>0<br>0<br>0<br>0<br>0<br>0                                                            | 9,117<br>0<br>0<br>0<br>29<br>0<br>0<br>41,552<br>12,011<br>0<br>0                                                   |
| GEORGE D LYON BOOK FUND ROAD FUND HOME GRANT SHERIFF INMATE WELFARE FUND VC DEPT CHILD SUPPORT SERVICES VENTURA COUNTY LIBRARY CO SUCCESSOR HOUSING AGENCY AB X126 FISH AND WILDLIFE DOMESTIC VIOLENCE PROGRAM SPAY/NEUTER PROGRAM MENTAL HEALTH SERVICES ACT STORMWATER-UNINCORPORATED NYELAND ACRES COMMUNITY CENTER CFD TOTAL OBLIGATED FUND BALANCES  TOTAL FINANCING SUMMARIZATION BY FUND                                                              | P100<br>S010<br>S020<br>S040<br>S050<br>S060<br>S070<br>S080<br>S090<br>S100<br>S120<br>S130<br>S400 |                    |                                   | 2,500<br>0<br>0<br>0<br>0<br>0<br>0<br>0<br>0<br>0<br>0<br>80,166<br>12,815,866                                         | 9,117<br>0<br>0<br>0<br>29<br>0<br>0<br>41,552<br>12,011<br>0<br>0<br>0<br>16,811,080                                |
| GEORGE D LYON BOOK FUND ROAD FUND HOME GRANT SHERIFF INMATE WELFARE FUND VC DEPT CHILD SUPPORT SERVICES VENTURA COUNTY LIBRARY CO SUCCESSOR HOUSING AGENCY AB X126 FISH AND WILDLIFE DOMESTIC VIOLENCE PROGRAM SPAY/NEUTER PROGRAM MENTAL HEALTH SERVICES ACT STORMWATER-UNINCORPORATED NYELAND ACRES COMMUNITY CENTER CFD TOTAL OBLIGATED FUND BALANCES  SUMMARIZATION BY FUND SANTA ROSA ROAD ASSESSMENT DISTRICT                                          | P100 S010 S020 S040 S050 S060 S070 S080 S090 S100 S120 S130 S400                                     | 20,213             | 22,513                            | 2,500<br>0<br>0<br>0<br>0<br>0<br>0<br>0<br>0<br>0<br>0<br>80,166<br>12,815,866<br>1,276,437,086                        | 9,117<br>0<br>0<br>0<br>29<br>0<br>0<br>41,552<br>12,011<br>0<br>0<br>0<br>16,811,080<br>1,276,832,029               |
| GEORGE D LYON BOOK FUND ROAD FUND HOME GRANT SHERIFF INMATE WELFARE FUND VC DEPT CHILD SUPPORT SERVICES VENTURA COUNTY LIBRARY CO SUCCESSOR HOUSING AGENCY AB X126 FISH AND WILDLIFE DOMESTIC VIOLENCE PROGRAM SPAY/NEUTER PROGRAM MENTAL HEALTH SERVICES ACT STORMWATER-UNINCORPORATED NYELAND ACRES COMMUNITY CENTER CFD TOTAL OBLIGATED FUND BALANCES  TOTAL FINANCING SUMMARIZATION BY FUND SANTA ROSA ROAD ASSESSMENT DISTRICT TODD ROAD JAIL EXPANSION | P100 S010 S020 S040 S050 S060 S070 S080 S090 S100 S120 S130 S400                                     | 20,213             | 22,513<br>550,069                 | 2,500<br>0<br>0<br>0<br>0<br>0<br>0<br>0<br>0<br>0<br>0<br>80,166<br>12,815,866<br>1,276,437,086<br>75,100<br>9,445,100 | 9,117<br>0<br>0<br>0<br>29<br>0<br>0<br>41,552<br>12,011<br>0<br>0<br>0<br><b>16,811,080</b><br><b>1,276,832,029</b> |
| GEORGE D LYON BOOK FUND ROAD FUND HOME GRANT SHERIFF INMATE WELFARE FUND VC DEPT CHILD SUPPORT SERVICES VENTURA COUNTY LIBRARY CO SUCCESSOR HOUSING AGENCY AB X126 FISH AND WILDLIFE DOMESTIC VIOLENCE PROGRAM SPAY/NEUTER PROGRAM MENTAL HEALTH SERVICES ACT STORMWATER-UNINCORPORATED NYELAND ACRES COMMUNITY CENTER CFD TOTAL OBLIGATED FUND BALANCES  SUMMARIZATION BY FUND SANTA ROSA ROAD ASSESSMENT DISTRICT                                          | P100 S010 S020 S040 S050 S060 S070 S080 S090 S100 S120 S130 S400                                     | 20,213             | 22,513                            | 2,500<br>0<br>0<br>0<br>0<br>0<br>0<br>0<br>0<br>0<br>0<br>80,166<br>12,815,866<br>1,276,437,086                        | 9,117<br>0<br>0<br>0<br>29<br>0<br>0<br>41,552<br>12,011<br>0<br>0<br>0<br>16,811,080<br>1,276,832,029               |